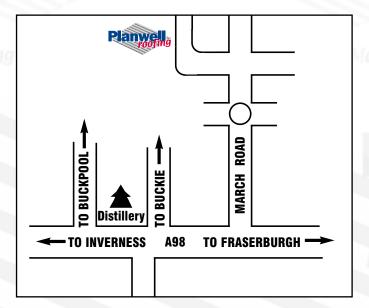

ER \*\*\*



SLATE BLUE
TERRACOTTA RED



#### SHEET TYPE - PLASTISOL \*\*\*



SLATE BLUE
VANDYKE BROWN



The colours listed above are as a guidance only, due to pigment variations in the printing process the colours may not be exact. For the exact colour please contact Planwell for colour sheet samples.

Please note certain colours are only available in Plastisol finish, check with Planwell for further details.



**Profile Roofing Manufacturers** 

## SPECIAL MONTHLY OFFERS

PLEASE CONTACT PLANWELL FOR DETAILS OR A PRICE FOR YOUR NEW ROOF

PLEASE EMAIL PLANWELL
FOR OUR COLOUR BROCHURE,
INCLUDING PRICE LIST

enquiries@planwell.co.uk

#### A NATIONWIDE DOOR-TO-DOOR DELIVERY SERVICE AVAILABLE

**IMPROVE YOUR PROPERTY WITH...** 

# Planwell affordable ROOFING





#### **HOW TO FIND US**



#### **BEST QUALITY at the RIGHT PRICE**

## PERMAROOF PIPE SEAL FLASHINGS AVAILABLE IN A SELECTION OF SIZES FOR BOTH HOT AND COLD PIPES

TELEPHONE PLANWELL FOR DETAILS







#### **Profile Roofing Manufacturers**

PLANWELL ROOFING SUPPLIES LTD. "THE ROOFING CENTRE" MARCH ROAD INDUSTRIAL ESTATE BUCKIE AB46 4BU

TEL 01542 832170 FAX 01542 832182

email: enquiries@planwell.co.uk

www.planwell.co.uk