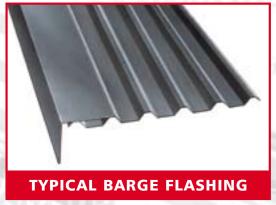

#### FLASHINGS - in polyester and plastisol

- Planwell manufacture all Permaroof metal flashings (edging) to suit individual requirements.
  - Here are examples of the three most popular flashings required.

#### **Permaroof Flashings**

- All flashings are manufactured in the Planwell factory to suit your individual requirements
- All flashings are 3m in length
- Flashings are made in materials and colours to match your roofing sheets
- The standard width of a flashing before folding is 400mm (16"), so for example the flashing size can be 200 x 200 or 250 x 150 etc.
- Wider flashings can be provided if required
- Flashings are available in both 0.5mm Polyester and 0.7mm Plastisol material
- All flashings are folded with "safe edges" as standard
- All materials are packed in Planwell's protective wrapping paper
- We have provided just three examples of different types of flashings on this page, for further details please contact our office
- If you are unsure about what you require then please provide either a sketch and/or a photograph of your roof

#### SPECIALLY MANUFACTURED TO SUIT YOUR INDIVIDUAL NEEDS

TYPICAL BARGE FLASHING

TYPICAL RIDGE **FLASHING** 

TYPICAL WALL FLASHING