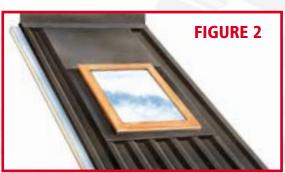

The following information is therefore a guide as to how best to carry out any possible installation of velux windows.

- Firstly the minimum fall for this type of window must be achieved, for velux windows this is currently a minimum fall/slope of 15°.
- Figure 1 shows that a timber frame should be built at least 75mm above the height of the metal roof sheeting. The metal sheeting should then be cut to fit around this.
- **Figure 2** shows flashings fitted around all four sides of the velux. Flashings should be fitted which go up to the timber frame and cover over the complete width of a profile (so that the flashing finishes over the top of the upstand/profile of the metal sheet).
- The area behind the velux should then also be "closed off" by fitting a flat
  metal sheet flashing (on top of the metal sheet) behind the velux all the
  way up to the underside of the top flashing this will stop any water flowing
  down the flat sections of the metal sheeting. Any joints on the flat sheet
  should be given a good overlap (at least 400mm, and should also be sealed
  with a good quality silicon mastic).
- Foam fillers should be fitted at the bottom flashing (below the velux).
- Figure 3 shows a flashing then being fitted on top of the timber frame and over the side flashings. These should also be sealed with a good quality silicon mastic.
- All flashings should be fixed by using Planwell's self-drilling screws and colour caps.
- PLEASE NOTE it may be that the flashings for around the velux have to be measured and ordered once the sheeting has been cut and installed around the timber frame.