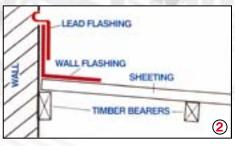

The following information is therefore a guide as to how best to carry out any possible installation of velux windows.

- Firstly the minimum fall for this type of window must be achieved, for velux windows this is currently a minimum fall/slope of 15°.
- Figure 1 shows that a timber frame should be built at least 75mm above the height of the metal roof sheeting. The metal sheeting should then be cut to fit around this.
- **Figure 2** shows flashings fitted around all four sides of the velux. Flashings should be fitted which go up to the timber frame and cover over the complete width of a profile (so that the flashing finishes over the top of the upstand/profile of the metal sheet).
- The area behind the velux should then also be "closed off" by fitting a flat
  metal sheet flashing (on top of the metal sheet) behind the velux all the
  way up to the underside of the top flashing this will stop any water flowing
  down the flat sections of the metal sheeting. Any joints on the flat sheet
  should be given a good overlap (at least 400mm, and should also be sealed
  with a good quality silicon mastic).
- Foam fillers should be fitted at the bottom flashing (below the velux).
- Figure 3 shows a flashing then being fitted on top of the timber frame and over the side flashings. These should also be sealed with a good quality silicon mastic.
- All flashings should be fixed by using Planwell's self-drilling screws and colour caps.
- PLEASE NOTE it may be that the flashings for around the velux have to be measured and ordered once the sheeting has been cut and installed around the timber frame.