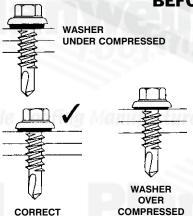

#### **PERMAROOF SELF-DRILLING FIXINGS**

| FIXING TYPE                     | FIXING LENGTH                 | ALL VERY             |
|---------------------------------|-------------------------------|----------------------|
| TIMBER FIXING (SINGLE SKIN)     | STANDARD FIXING - 32MM LONG   | COMPETITIVELY PRICED |
| STEEL FIXING (SINGLE SKIN)      | STANDARD FIXING - 25MM LONG   | TELEPHONE            |
| STITCHING SCREW (FOR FLASHINGS) | STANDARD STITCHER - 22MM LONG | PLANWELL FOR DETAILS |

#### Q SHOULD I CHOOSE THE POLYESTER OR PLASTISOL COATED SHEETING?

- Polyester is the choice of most customers, it is a smooth painted finish and is used on all roofing applications. Plastisol is a more expensive "leathery grain" type coating.
- WHAT'S THE BEST TYPE OF ROOF AVAILABLE?
- An insulated roof is always best as it avoids any possible condensation problems and has many advantages such as keeping heat in, saving fuel bills, reducing noise etc.
- **Q** WHAT THICKNESS IS BEST?
- 0.5 thick is the most commonly used (for example if the 'purlin' spacings are at 4 ft. (1.2m) centres). 0.7 thickness is used if the purlin spacings are wider apart or for heavier industrial use.
- **Q** WHAT IS THE RECOMMENDED MINIMUM FALL/SLOPE?
- A The recommended minimum fall/slope is 5°.
- **Q** DO THE 'RIDGE' TYPE FLASHINGS FIT INTO THE SHAPE OF THE SHEET?
- A No. The permaroof flashings are made to the size and angle that you require and are fixed on top of the roof sheets along with Planwell's 'All Weather Fillers' which are fitted so as to close off the spaces from wind and rain, birds, etc.
- **Q** DO THE FIXINGS FIT IN THE FLAT OF THE SHEET?
- Yes, they are modern, high performance fixings which come with a special sealed washer so they will not leak. The are fitted in the flat of the sheet so as to provide the best resistance to uplift from high winds.