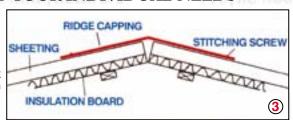

The following information is therefore a guide as to how best to carry out any possible installation of velux windows.

- Firstly the minimum fall for this type of window must be achieved, for velux windows this is currently a minimum fall/slope of 15°.
- Figure 1 shows that a timber frame should be built at least 75mm above the height of the metal roof sheeting. The metal sheeting should then be cut to fit around this.
- **Figure 2** shows flashings fitted around all four sides of the velux. Flashings should be fitted which go up to the timber frame and cover over the complete width of a profile (so that the flashing finishes over the top of the upstand/profile of the metal sheet).
- The area behind the velux should then also be "closed off" by fitting a flat
  metal sheet flashing (on top of the metal sheet) behind the velux all the
  way up to the underside of the top flashing this will stop any water flowing
  down the flat sections of the metal sheeting. Any joints on the flat sheet
  should be given a good overlap (at least 400mm, and should also be sealed
  with a good quality silicon mastic).
- Foam fillers should be fitted at the bottom flashing (below the velux).
- Figure 3 shows a flashing then being fitted on top of the timber frame and over the side flashings. These should also be sealed with a good quality silicon mastic.
- All flashings should be fixed by using Planwell's self-drilling screws and colour caps.
- PLEASE NOTE it may be that the flashings for around the velux have to be measured and ordered once the sheeting has been cut and installed around the timber frame.