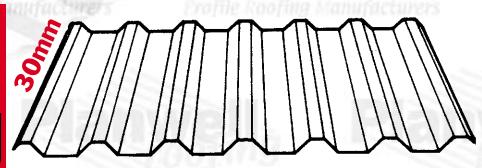

## MAXIMUM - "METRE WIDE COVER" SHEETING this includes the overlap 30mm

'FULLY SUPPORTED'
CODE SIDE LAP

COVER WIDTH (mm)

PROFILE AVAILABILITY

PRS30

1000

AVAILABLE EX STOCK

## MAXIMUM - "METRE WIDE COVER" SHEETING

this sheet covers a metre, including the overlap

PERMAROOF - strong enough to be walked on

"Planwell provides top quality materials delivered at the right time and the right price."

Murray Duncan

MANAGING DIRECTOR

- **Q** WHAT IS THE LIFESPAN OF PERMAROOF?
- When installed correctly Permaroof is expected to remain **maintenance free** for between 20-30 years a lifetime for most people and has a sheet life expectancy of 40 years plus.
- **Q** WHO INSTALLS IT?
- A Installation of Permaroof is quite simple and it is ideal for D.I.Y. enthusiasts, but if you need someone locally to install Permaroof for you, then we recommend you contact any reputable joiner or roofing contractor in your area.
- **Q** WHICH PROFILE IS BEST?
- From the new Permaroof range the **30mm profile** provides the best value for money as it is the maximum 'metre wide cover' sheet it is also the strongest from this range and is rollformed at the Planwell Factory so is available ex-stock. Other profiles are featured in the Permaroof range but these are **not available ex stock** so your order may not be processed as quickly.
- **Q** WHAT LENGTHS ARE AVAILABLE?
- A Permaroof is available in **long single sheet** lengths of almost any size, please phone Planwell for more details.