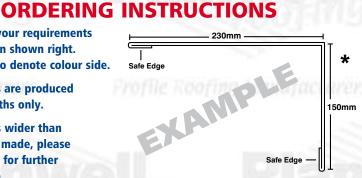

#### SPECIALLY MANUFACTURED TO SUIT YOUR INDIVIDUAL NEEDS

TYPICAL BARGE FLASHING

TYPICAL RIDGE **FLASHING** 

TYPICAL WALL FLASHING

#### Please indicate your requirements

as per illustration shown right. Use asterisk (\*) to denote colour side.

**NB. All Flashings are produced** in 3 metres lengths only.

**NOTE - Flashings wider than** standard can be made, please contact Planwell for further details and price.

#### **Permaroof Flashings**

- All flashings are manufactured in the Planwell factory to suit your individual requirements
- All flashings are 3m in length
- Flashings are made in materials and colours to match your roofing sheets
- The standard width of a flashing before folding is 400mm (16"), so for example the flashing size can be 200 x 200 or 250 x 150 etc.
- Wider flashings can be provided if required
- Flashings are available in both 0.5mm Polyester and 0.7mm Plastisol material
- All flashings are folded with "safe edges" as standard
- All materials are packed in Planwell's protective wrapping paper
- We have provided just three examples of different types of flashings on this page, for further details please contact our office
- If you are unsure about what you require then please provide either a sketch and/or a photograph of your roof