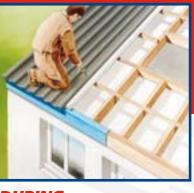

## PLANWELL INSULATED THE BEST CHOICE - FOR YOUR NEW ROOF

Planwell's Permaroof System can incorporate insulation for any new or re-roofing works.

Installation is quick and simple and involves fitting Planwell's rigid Insulation Boarding then fitting the Permaroof sheeting on top. This creates a "warm roof" system.

## PLANWELL'S INSULATED ROOFING JUST LOOK AT THE DIFFERENCE

**BEFORE** 

A TYPICAL LEAKING ASBESTOS ROOF

**AFTER** 

NEW PLANWELL INSULATED ROOF
- WARM & DRY INSIDE

**BEFORE** - LEAKING

**DURING** - NEW ROOF BEING FITTED WITH INSULATION