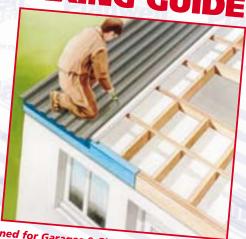

# Permaroof Fixing Guide

Fixing Socket

## Permaroof Fixing Guide

Designed for Garages & Sheds, Houses, DIY, Flat Roofs, Industrial & Agricultural Buildings etc.

Permaroof is the LONG TERM ROOFING SOLUTION

ALL FREE with each order placed

**BEFORE** 