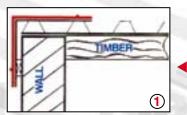

The following information is therefore a guide as to how best to carry out any possible installation of velux windows.

- Firstly the minimum fall for this type of window must be achieved, for velux windows this is currently a minimum fall/slope of 15°.
- Figure 1 shows that a timber frame should be built at least 75mm above the height of the metal roof sheeting. The metal sheeting should then be cut to fit around this.
- **Figure 2** shows flashings fitted around all four sides of the velux. Flashings should be fitted which go up to the timber frame and cover over the complete width of a profile (so that the flashing finishes over the top of the upstand/profile of the metal sheet).
- The area behind the velux should then also be "closed off" by fitting a flat
  metal sheet flashing (on top of the metal sheet) behind the velux all the
  way up to the underside of the top flashing this will stop any water flowing
  down the flat sections of the metal sheeting. Any joints on the flat sheet
  should be given a good overlap (at least 400mm, and should also be sealed
  with a good quality silicon mastic).
- Foam fillers should be fitted at the bottom flashing (below the velux).
- Figure 3 shows a flashing then being fitted on top of the timber frame and over the side flashings. These should also be sealed with a good quality silicon mastic.
- All flashings should be fixed by using Planwell's self-drilling screws and colour caps.
- PLEASE NOTE it may be that the flashings for around the velux have to be measured and ordered once the sheeting has been cut and installed around the timber frame.