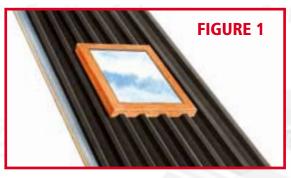

The following information is therefore a guide as to how best to carry out any possible installation of velux windows.

- Firstly the minimum fall for this type of window must be achieved, for velux windows this is currently a minimum fall/slope of 15°.
- Figure 1 shows that a timber frame should be built at least 75mm above the height of the metal roof sheeting. The metal sheeting should then be cut to fit around this.
- **Figure 2** shows flashings fitted around all four sides of the velux. Flashings should be fitted which go up to the timber frame and cover over the complete width of a profile (so that the flashing finishes over the top of the upstand/profile of the metal sheet).
- The area behind the velux should then also be "closed off" by fitting a flat
  metal sheet flashing (on top of the metal sheet) behind the velux all the
  way up to the underside of the top flashing this will stop any water flowing
  down the flat sections of the metal sheeting. Any joints on the flat sheet
  should be given a good overlap (at least 400mm, and should also be sealed
  with a good quality silicon mastic).
- Foam fillers should be fitted at the bottom flashing (below the velux).
- Figure 3 shows a flashing then being fitted on top of the timber frame and over the side flashings. These should also be sealed with a good quality silicon mastic.
- All flashings should be fixed by using Planwell's self-drilling screws and colour caps.
- PLEASE NOTE it may be that the flashings for around the velux have to be measured and ordered once the sheeting has been cut and installed around the timber frame.