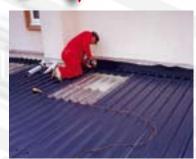

## PLANWELL INSULATED THE BEST CHOICE - FOR YOUR NEW ROOF

Planwell's Permaroof System can incorporate insulation for any new or re-roofing works.

Installation is quick and simple and involves fitting Planwell's rigid Insulation Boarding then fitting the Permaroof sheeting on top. This creates a "warm roof" system.

Having an insulated roof fitted has numerous advantages (see opposite page). The main advantages are:-

- Avoids condensation problems\*
- Creates a warm, dry and usable room/garage
- Keeps the heat in a property (saves fuel bills / saves money)
- Reduces noise
- Adds value to your property
- Lasts a lifetime