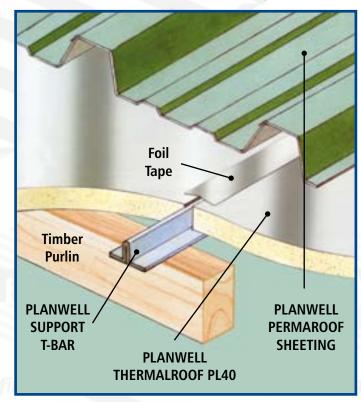

## PLANWELL INSULATED THE BEST CHOICE - FOR YOUR NEW ROOF

Planwell's Permaroof System can incorporate insulation for any new or re-roofing works.

Installation is quick and simple and involves fitting Planwell's rigid Insulation Boarding then fitting the Permaroof sheeting on top. This creates a "warm roof" system.

#### Over Purlin Lining

#### **INSULATION DETAILS**

**Board Thickness** - 40mm available from stock (thicker boards are available if required)

Board Sizes - 1.2m x 2.4m

**Appearance** - Silver foil on both sides

**Similar Products** - Kingspan Thermaliner TL60