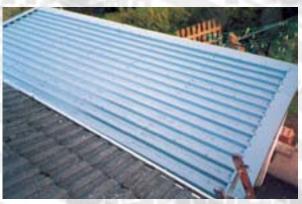

# There has never been a better time to think about a new or re-roofing project.

re-roofing project.

Planwell's **Permaroof** metal sheeting has proved its worth on thousands of projects throughout Scotland.

Maintenance free and with a sheet life expectancy of 40 years plus, **Permaroof** is ideal for nearly all roofing situations. It lasts longer than old fashioned materials and is technologically superior to other roof sheet systems.