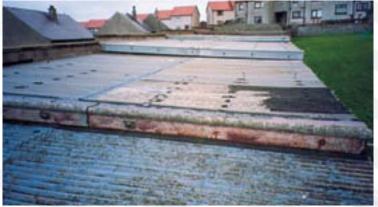

#### FLASHINGS - in polyester and plastisol

- Planwell manufacture all Permaroof metal flashings (edging) to suit individual requirements.
  - Here are examples of the three most popular flashings required.

#### **Permaroof Flashings**

- All flashings are manufactured in the Planwell factory to suit your individual requirements
- All flashings are 3m in length
- Flashings are made in materials and colours to match your roofing sheets
- The standard width of a flashing before folding is 400mm (16"), so for example the flashing size can be 200 x 200 or 250 x 150 etc.
- Wider flashings can be provided if required
- Flashings are available in both 0.5mm Polyester and 0.7mm Plastisol material
- All flashings are folded with "safe edges" as standard
- All materials are packed in Planwell's protective wrapping paper
- We have provided just three examples of different types of flashings on this page, for further details please contact our office
- If you are unsure about what you require then please provide either a sketch and/or a photograph of your roof

#### PERMAROOF FLASHINGS

#### SPECIALLY MANUFACTURED TO SUIT YOUR INDIVIDUAL NEEDS

TYPICAL BARGE FLASHING

TYPICAL RIDGE **FLASHING** 

TYPICAL WALL FLASHING