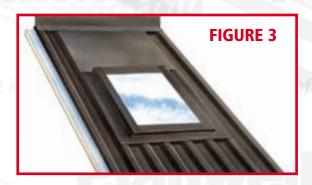

The following information is therefore a guide as to how best to carry out any possible installation of velux windows.

- Firstly the minimum fall for this type of window must be achieved, for velux windows this is currently a minimum fall/slope of 15°.
- Figure 1 shows that a timber frame should be built at least 75mm above the height of the metal roof sheeting. The metal sheeting should then be cut to fit around this.
- **Figure 2** shows flashings fitted around all four sides of the velux. Flashings should be fitted which go up to the timber frame and cover over the complete width of a profile (so that the flashing finishes over the top of the upstand/profile of the metal sheet).
- The area behind the velux should then also be "closed off" by fitting a flat
  metal sheet flashing (on top of the metal sheet) behind the velux all the
  way up to the underside of the top flashing this will stop any water flowing
  down the flat sections of the metal sheeting. Any joints on the flat sheet
  should be given a good overlap (at least 400mm, and should also be sealed
  with a good quality silicon mastic).
- Foam fillers should be fitted at the bottom flashing (below the velux).
- Figure 3 shows a flashing then being fitted on top of the timber frame and over the side flashings. These should also be sealed with a good quality silicon mastic.
- All flashings should be fixed by using Planwell's self-drilling screws and colour caps.
- PLEASE NOTE it may be that the flashings for around the velux have to be measured and ordered once the sheeting has been cut and installed around the timber frame.