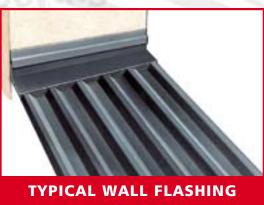

#### FLASHINGS - in polyester and plastisol

- Planwell manufacture all Permaroof metal flashings (edging) to suit individual requirements.
  - Here are examples of the three most popular flashings required.

#### **Permaroof Flashings**

- All flashings are manufactured in the Planwell factory to suit your individual requirements
- All flashings are 3m in length
- Flashings are made in materials and colours to match your roofing sheets
- The standard width of a flashing before folding is 400mm (16"), so for example the flashing size can be 200 x 200 or 250 x 150 etc.
- Wider flashings can be provided if required
- Flashings are available in both 0.5mm Polyester and 0.7mm Plastisol material
- All flashings are folded with "safe edges" as standard
- All materials are packed in Planwell's protective wrapping paper
- We have provided just three examples of different types of flashings on this page, for further details please contact our office
- If you are unsure about what you require then please provide either a sketch and/or a photograph of your roof

#### SPECIALLY MANUFACTURED TO SUIT YOUR INDIVIDUAL NEEDS

TYPICAL BARGE FLASHING

TYPICAL RIDGE **FLASHING** 

TYPICAL WALL FLASHING